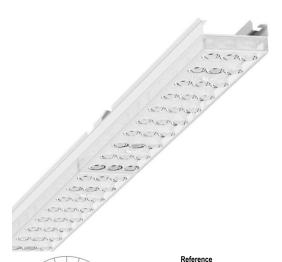

Device mount - Individual.Lens.Optic - direct, narrow distribution - visually continuous

Device mount made of a galvanised, profiled steel sheet; surface coated with polyester resin. Tool-free attachment with design-integrated pressure caps guarantee protection against theft and dismantling. Housing colour traffic white RAL 9016; Direct, narrow-beam light distribution using the Individual.Lens.Optic made of PMMA plastic. The single lens optics ensure absolute ease of assembly and are simple to maintain thanks to the easily cleaned surface. The inner rhythm of the 3-row single lens arrangement and the overriding device mount are perfectly in tune to guarantee a homogeneous appearance in the object.

Electrical connection by means of a fixed, 5-pin, quick-fit plug connector and a free choice of phases. Integrated guide for fast contacting. They are exchangeable, permit modernisation and reliably prolong the service life of the overall system.