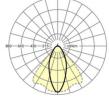

## LIGHTING TECHNOLOGY

| Placement                          | LED, Colour rendering/Light colour<br>CRI ≥ 80 / 3000K |
|------------------------------------|--------------------------------------------------------|
| Colour tolerance (MacAdam)         | 3SDCM                                                  |
| Photobiological safety (Luminaire) | RG1                                                    |
| Nominal luminous flux              | 8994lm                                                 |
| LED service life                   | 50000h L80/B10 (Tq 35°C)                               |
| Luminaire luminous efficiency      | 171lm/W                                                |
| Beam angle                         | 40° (C0) / 85 ° (C90)                                  |
| UGR lat./long.                     | 20.2 / 22.1                                            |