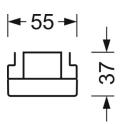

### **MECHANICS**

| Housing colour  Dimensions (LxWxH/DxH) |                           | traffic white RAL 9016                                |
|----------------------------------------|---------------------------|-------------------------------------------------------|
|                                        |                           | 1531mm x 55mm x 37mm                                  |
| Weight (net)                           | )                         | 1.9kg                                                 |
| Type of installation                   |                           | Mounting rail system installation, Light<br>structure |
| Dimensio                               | ns                        |                                                       |
| L<br>B<br>H                            | 1531 mm<br>55 mm<br>37 mm | Length<br>Width<br>Height                             |